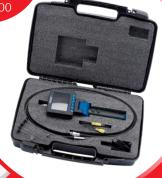

## SIMON'S SPECIAL...

(SET OF 3) BAHCO 8070/71/72 ADJUSTABLÉ SPANNERS (6",8",10")

£39.95 \*150080

**ROUGHNECK GORILLA 3LB MINI** FIBREGLASS HANDLED SLEDGE HAMMER \*360170

£89.95

\*710800

DRAPER CAM6 8.8MM FLEXI **INSPECTION CAMERA (05162)** 