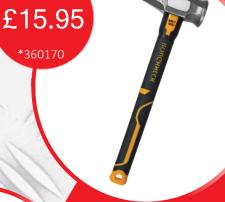

## SIMON'S SPECIAL...

(SET OF 3) BAHCO 8070/71/72 ADJUSTABLÉ SPANNERS (6",8",10")

£39.95 \*150080

**ROUGHNECK GORILLA 3LB MINI** FIBREGLASS HANDLED SLEDGE HAMMER \*360170

£89.95

\*710800

DRAPER CAM6 8.8MM FLEXI **INSPECTION CAMERA (05162)** 