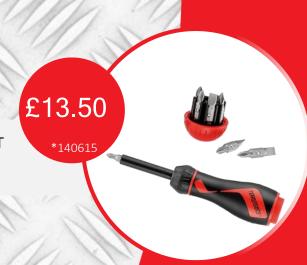

## Stmon's SPECIAL... New Stocked Tooling...

TENG MDR915 14 IN 1 RATCHET SCREWDRIVER BIT SET \*\* SPECIAL OFFER\*\*

BAHCO SL25 1/4"SD MINI SOCKET SET
\*\*SPECIAL OFFER PRICE\*\*

£19.95
\*630650

£59.00

\*672106