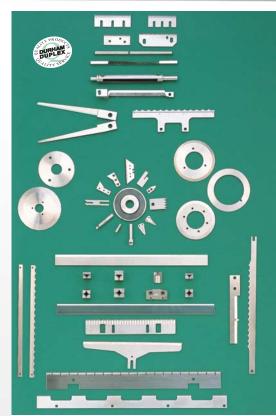

#### Fibre Processing, Plastic Film & Paper Converting

**Polythene & Paper Bag & Sack Production** 

Converting man made film, foil and fibre products requires an array of cutting requirements to effectively slit, perforate, chop and recycle the end product. Durham-Duplex' s innovative and unique range of industrial razor blades are used by the world's largest manufacturers to ensure the consistency and quality of their products. Additionally our investment in innovation means that we are always at the forefront of technology when it comes to preparing machine knives for processing the material into bags, sacks, tape, labels and sachets.

Film Foil & Converting

Modern films and foils often have high levels of recycled content and contain highly abrasive particles that greatly increased friction heat and reduce slit edge quality. Durham-Duplex offers a comprehensive range of solutions from low cost PVD coatings (TiN, Ceramic and XCD) on both carbon and stainless bodies for short run lines through to HSS, solid tungsten carbide and solid ceramic for continuous 24/7 slitting.

**Circular Knives** - from core cutters to dish slitters, bottom knives to multi edge, zig zag edge and sharp, hollow ground, sharp or radius'd from 28mm to 500mm + **Durham-Duplex** offer a comprehensive range of carbon, stainless, high chrome and high speed steels plus more exotic ASP, tungsten carbide and ceramic materials where necessary.