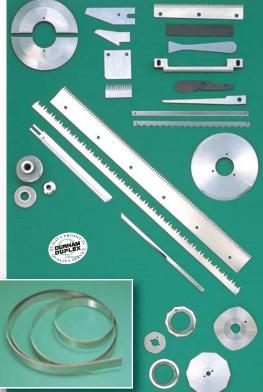

# **Machine Knives**

Durham-Duplex provides a comprehensive stock of punches, straight, circular and serrated machine knives, manufactured from carbon, stainless, alloy, high speed and powder steels to fulfil the modern factory's requirements in almost every industrial sector. Furthermore, our extensive technical experience is always available to assist in custom knife design, upgrading and problem solving.

We stock an extensive range of precision ground serrated knives in parallel, tapered and apex profiles, available with standard, tear notch or easy open tooth configurations to complement all modern packaging equipment.

> Flow wrap, shrink pack and over wrap knives in toothed, scissor, straight, and zig-zag profiles with progressive or tear notch options. We also carry an extensive range of stock parts for rapid delivery.

Straights, zig zags, flat circles, punches, coiled strip, dish circulars, serrated strip, granulators, pelletisers, tube cutters, serrated pieces are all available so if it cuts, slits, slices, pierces, perforates, chops, chips, dices, scrapes, mixes, folds, macerates or creases then we can probably help you improve it.

**Circular Knives** - from core cutters to dish slitters, bottom knives to multi edge, zig zag edge and sharp, hollow ground, sharp or radius'd from 28mm to 500mm + **Durham-Duplex** offer a comprehensive range of carbon, stainless, high chrome and high speed steels plus more exotic ASP, tungsten carbide and ceramic materials where necessary.