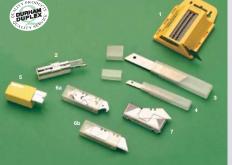

#### Personna Range

- B201 106 AO1 (Branded Personna)
- B201 104 A01 (Gem) B204 020 A01 (Personna) 2 3.
- New Single Dispenser (GEM Runner)
- 5. Refill Cartridge
- XL 201 Hair Shaper Blades B714 022 AO1 6. 7
- ERGO Window Scraper 63-0629 63-0226 9mm Snap off (Personna) 8.
- 9. 63-0227 18mm Snap off (Personna) 10. 63-0010 4" Heavy Duty Scraper
- 11.61-0420 4" Floor Scraper