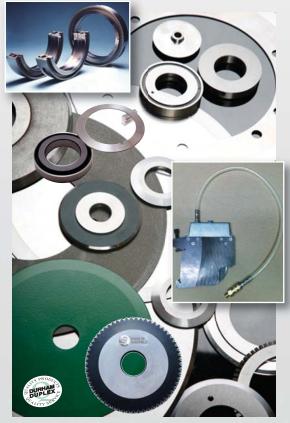

Film Foil & Converting

Modern films and foils often have high levels of recycled content and contain highly abrasive particles that greatly increased friction heat and reduce slit edge quality. Durham-Duplex offers a comprehensive range of solutions from low cost PVD coatings (TiN, Ceramic and XCD) on both carbon and stainless bodies for short run lines through to HSS, solid tungsten carbide and solid ceramic for continuous 24/7 slitting.

**Circular Knives** - from core cutters to dish slitters, bottom knives to multi edge, zig zag edge and sharp, hollow ground, sharp or radius'd from 28mm to 500mm + **Durham-Duplex** offer a comprehensive range of carbon, stainless, high chrome and high speed steels plus more exotic ASP, tungsten carbide and ceramic materials where necessary.