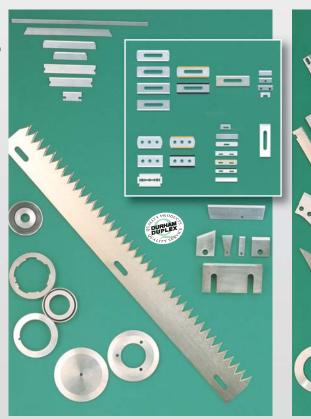

### **Machine Knives**

#### Vacuum Packaging & Case Taping

#### **Printing & Graphics**

Durham-Duplex has a wide range of knives for use in the print and sealing areas. These include high precision vacuum punches, fly knives, serrated web press knives, film cut off knives, core cutters, crush

and bottom knives.