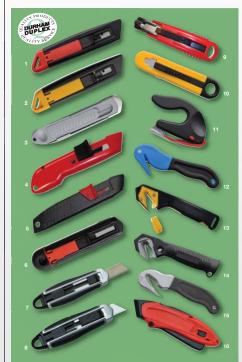

#### Hand Knives Range

- SN111-9mm Snap off (H600 001 T03) 1. SN112-9mm Snap off (H601 001 T03) SN115-9mm Snap off (H605 001 T03) 2 3. SN116 Metal 9mm (H606 001 504) 4. SN101 18mm Snap off (H501 001 T03) 5. SN102 18mm Snap Off (H501 002 T03) 6. SN103 18mm Snap off (H501 003 T03) 8. SN104 18mm Snap off (H504 001 T03) 9. SN106 Metal 18mm Snap off (H502 001S04) 10. HT40 Plastic Scraper (H040 004 L01) 11. HT41 Metal Scraper (H041 002 A01) 12. HT42 Mini Scraper (HT42 001 A01) 13. HT9 Fixed (H009 001 N03) 14. HT14 Retractable (H014 001 N03)
- 15. Dolphin Knive FL-3148 16. HT28 Easy Change (H028 002 X01)
- 17. HT60 Carton Knive (H060 001 A03) 18.HT50 Small Metal Hobby Handle (H050 002 P03) 19 HT51 Metal Hobby Handle (HT51 002 P02)
- 20. HT52 Delux Hobby Handle (H052 002 A02)
  - - 15. Supacut Metal (H907 013 A03)
    - 16. HT32 Auto Retractable Squeeze Knive (H032 001 A03)