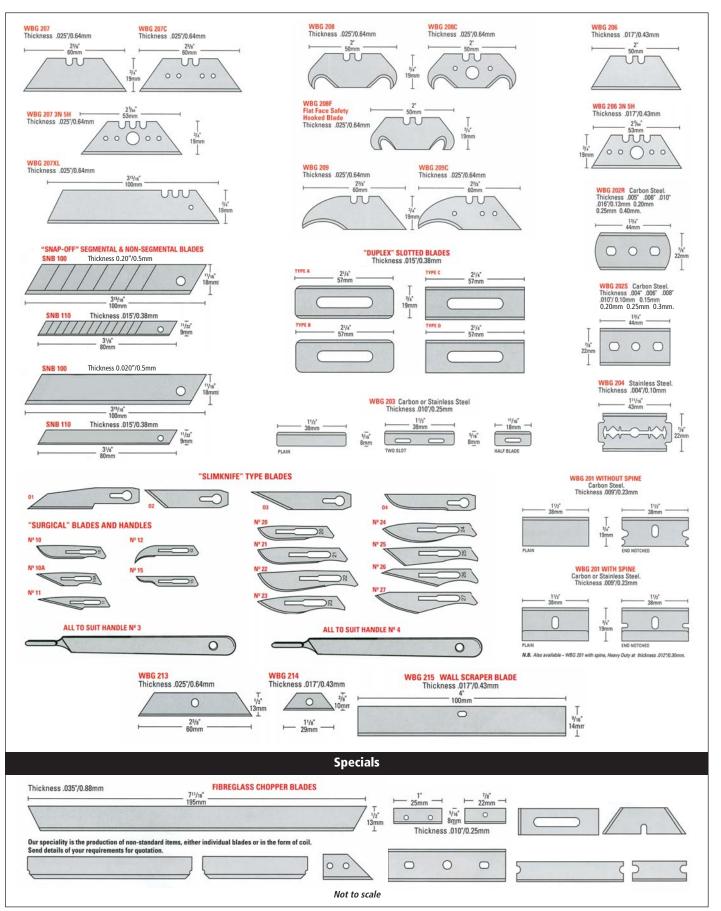

## **Industrial Blades**

Durham-Duplex's "Made in Sheffield" credentials confirm it as one of the world's best industrial razor blade manufacturers. By making precision ground strip to the most exacting tolerances the company's products are able to cope with the demands of modern production methods and all trade requirements. We offer an extensive standard blade range in carbon, stainless and high grade alloys, complemented by the latest in long life, low friction PVD coatings, powder technology carbide and ceramic blades. In addition, our utility range can be supplied *branded* with your company name and logo, on the body, the blade or the packaging and is offered in a selection of presentation, utilitarian and safety packaging.