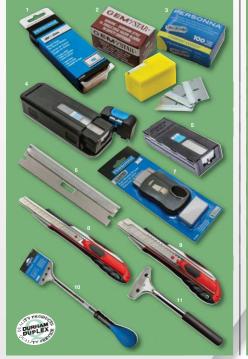

# **Safety Knives and Hand Knives**

The Durham-Duplex range of hand held utility knives are designed for today's environment. Strong, durable, uncomplicated and effective whilst remaining easy on the pocket. Where safety is an issue we have a multitude of different approaches from spring loaded designs to hidden blades and restricted apertures to ensure that every job can be completed quickly and safely without damage to product or person.

#### Personna Range

- B201 106 AO1 (Branded Personna)
- B201 104 A01 (Gem) B204 020 A01 (Personna) 2 3.
- New Single Dispenser (GEM Runner)
- 5. Refill Cartridge
- XL 201 Hair Shaper Blades B714 022 AO1 6. 7
- ERGO Window Scraper 63-0629 63-0226 9mm Snap off (Personna) 8.
- 9. 63-0227 18mm Snap off (Personna) 10. 63-0010 4" Heavy Duty Scraper
- 11.61-0420 4" Floor Scraper

#### Hand Knives Range

- SN111-9mm Snap off (H600 001 T03) 1. SN112-9mm Snap off (H601 001 T03) SN115-9mm Snap off (H605 001 T03) 2 3. SN116 Metal 9mm (H606 001 504) 4. SN101 18mm Snap off (H501 001 T03) 5. SN102 18mm Snap Off (H501 002 T03) 6. SN103 18mm Snap off (H501 003 T03) 8. SN104 18mm Snap off (H504 001 T03) 9. SN106 Metal 18mm Snap off (H502 001S04) 10. HT40 Plastic Scraper (H040 004 L01) 11. HT41 Metal Scraper (H041 002 A01) 12. HT42 Mini Scraper (HT42 001 A01) 13. HT9 Fixed (H009 001 N03) 14. HT14 Retractable (H014 001 N03)
- 15. Dolphin Knive FL-3148 16. HT28 Easy Change (H028 002 X01)
- 17. HT60 Carton Knive (H060 001 A03) 18.HT50 Small Metal Hobby Handle (H050 002 P03) 19 HT51 Metal Hobby Handle (HT51 002 P02)
- 20. HT52 Delux Hobby Handle (H052 002 A02)
  - - 15. Supacut Metal (H907 013 A03)
    - 16. HT32 Auto Retractable Squeeze Knive (H032 001 A03)

#### **Blade Dispensers**

- Std 100 Blade Dispenser WBG 203 Injector Blade
- Dispenser
- 18mm Snap-off Blade Tube
- 9mm Snap-off Blade Tube
- Dispenser 6a. 10 Blade Dispenser
- 6b. Economy Blade Dispenser 7.

WBG 201 Single Edge Blade

#### **Disposables**

- 1. Polyslit (H913 008 T03) 2. Polyslit Plus (H913 007 S02)
- Morri-Cut (H913 002 A02)
- 4. Polysafe (H907 001 X01)
- 5. Polysafe Blademaster
- (H907 016 A03) 6. Duo Slit Hook (H907 006 P04)

DURHAM

- - 9. Split Ring String Cutter (H081 501 K01)

8. Ring String Cutter (H081 002 K01)

5

- Springer right handed (H914 002 AO1)
- Springer left handed (H914 001 AO1) HT8 Auto Retractable (H008 001 AO3) 2 3.
  - HT6 Spring Loaded Safety Cutter (H006 001 A03)
- HT15 Spring Loaded Safety Cutter (H015 001 201) Spring Loaded Roll Stripper (H016 001 J01) 5.
- 6
- Spring Loaded Roll Stripper Plus (H016 101 A03) Spring Loaded Roll Stripper HD (H016 201 A03) 8.
- 9. HT63 Spring Loaded Safety Cutter (H063 003 X01) 10. Ambi Safe Spring Loaded Safety Cutter (H944 001 T03)
- 11 . HT30 Polyglide (H030 001 A03) 12. Polysafe Plus (H907 012 A03)
- 13. Supaslit (H907 003 T03B)
- 14. Supaslit Delux (H907 004 T03)

**Disposal Bins** 

1. Large Blade Disposal Bin 2. Medium Blade disposal Bin