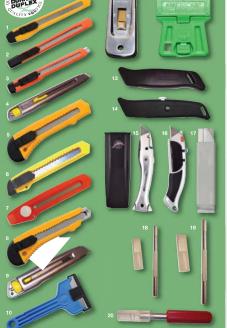

#### Hand Knives Range

- SN111-9mm Snap off (H600 001 T03) 1. SN112-9mm Snap off (H601 001 T03) SN115-9mm Snap off (H605 001 T03) 2 3. SN116 Metal 9mm (H606 001 504) 4. SN101 18mm Snap off (H501 001 T03) 5. SN102 18mm Snap Off (H501 002 T03) 6. SN103 18mm Snap off (H501 003 T03) 8. SN104 18mm Snap off (H504 001 T03) 9. SN106 Metal 18mm Snap off (H502 001S04) 10. HT40 Plastic Scraper (H040 004 L01) 11. HT41 Metal Scraper (H041 002 A01) 12. HT42 Mini Scraper (HT42 001 A01) 13. HT9 Fixed (H009 001 N03) 14. HT14 Retractable (H014 001 N03)
- 15. Dolphin Knive FL-3148 16. HT28 Easy Change (H028 002 X01)
- 17. HT60 Carton Knive (H060 001 A03) 18.HT50 Small Metal Hobby Handle (H050 002 P03) 19 HT51 Metal Hobby Handle (HT51 002 P02)
- 20. HT52 Delux Hobby Handle (H052 002 A02)
  - - 15. Supacut Metal (H907 013 A03)
    - 16. HT32 Auto Retractable Squeeze Knive (H032 001 A03)

DURHAM

- - 9. Split Ring String Cutter (H081 501 K01)

8. Ring String Cutter (H081 002 K01)

5

- Springer right handed (H914 002 AO1)
- Springer left handed (H914 001 AO1) HT8 Auto Retractable (H008 001 AO3) 2 3.
  - HT6 Spring Loaded Safety Cutter (H006 001 A03)
- HT15 Spring Loaded Safety Cutter (H015 001 201) Spring Loaded Roll Stripper (H016 001 J01) 5.
- 6
- Spring Loaded Roll Stripper Plus (H016 101 A03) Spring Loaded Roll Stripper HD (H016 201 A03) 8.
- 9. HT63 Spring Loaded Safety Cutter (H063 003 X01) 10. Ambi Safe Spring Loaded Safety Cutter (H944 001 T03)
- 11 . HT30 Polyglide (H030 001 A03) 12. Polysafe Plus (H907 012 A03)
- 13. Supaslit (H907 003 T03B)
- 14. Supaslit Delux (H907 004 T03)