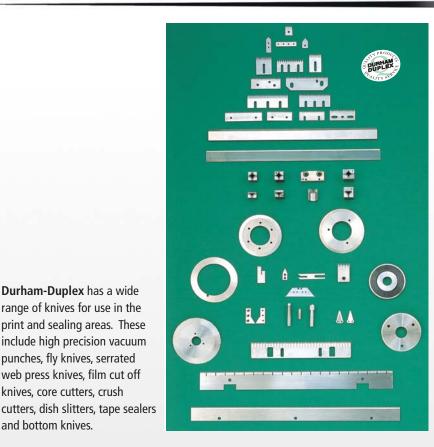

Durham-Duplex has a wide range of knives for use in the print and sealing areas. These include high precision vacuum punches, fly knives, serrated web press knives, film cut off knives, core cutters, crush

and bottom knives.