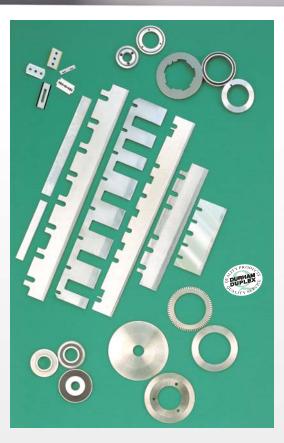

# **Machine Knives**

Durham-Duplex provides a comprehensive stock of punches, straight, circular and serrated machine knives, manufactured from carbon, stainless, alloy, high speed and powder steels to fulfil the modern factory's requirements in almost every industrial sector. Furthermore, our extensive technical experience is always available to assist in custom knife design, upgrading and problem solving.

We stock an extensive range of precision ground serrated knives in parallel, tapered and apex profiles, available with standard, tear notch or easy open tooth configurations to complement all modern packaging equipment.

> Flow wrap, shrink pack and over wrap knives in toothed, scissor, straight, and zig-zag profiles with progressive or tear notch options. We also carry an extensive range of stock parts for rapid delivery.

#### **Vertical Packaging Knives**

**Food Packaging** 