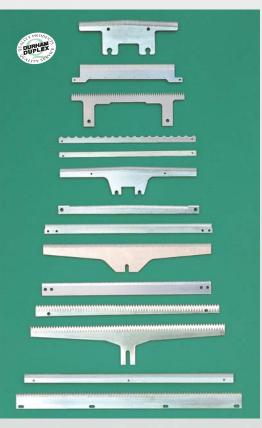

# **Machine Knives**

Durham-Duplex provides a comprehensive stock of punches, straight, circular and serrated machine knives, manufactured from carbon, stainless, alloy, high speed and powder steels to fulfil the modern factory's requirements in almost every industrial sector. Furthermore, our extensive technical experience is always available to assist in custom knife design, upgrading and problem solving.

We stock an extensive range of precision ground serrated knives in parallel, tapered and apex profiles, available with standard, tear notch or easy open tooth configurations to complement all modern packaging equipment.

> Flow wrap, shrink pack and over wrap knives in toothed, scissor, straight, and zig-zag profiles with progressive or tear notch options. We also carry an extensive range of stock parts for rapid delivery.